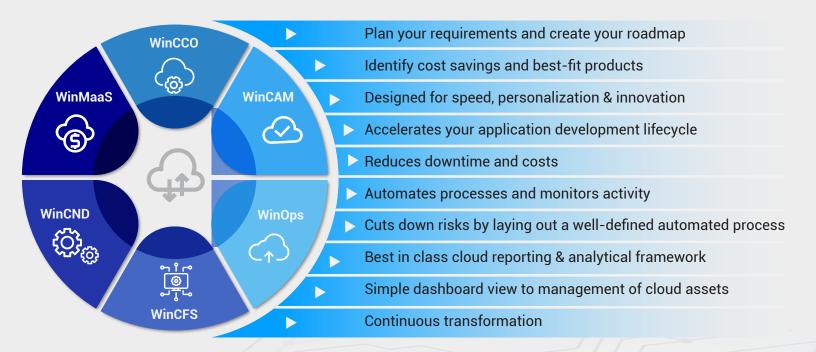

### Bring transformational change with WinWire's cloud services

Our comprehensive cloud services help identify business goals and success metrics, formulate a cloud strategy, quantify, and articulate the business case for your cloud transformation. We also help define technical options for transformation, discover infrastructure, applications, and modernization via the cloud, and plan the implementation leveraging the following WinWire services:

- Cloud Cost Optimization (WinCCO) Helps to optimize cloud resource utilization and cloud services cost.
- Cloud Assessment Services (WinCAM) Helps you optimize your investment in infra & applications.
- Cloud Ops (WinOps) Manages delivery, tuning, optimization, and performance of workloads and IT services.
- Cloud Foundation Setup (WinCFS) Sets up cloud infrastructure, standardized templates and automation.
- Application & Data Modernization (WinCND) Creates, builds, and deploys cloud-ready web applications.
- Cloud Migration (WinMaaS) Offers a proven and hassle-free methodology for the migration of workloads.