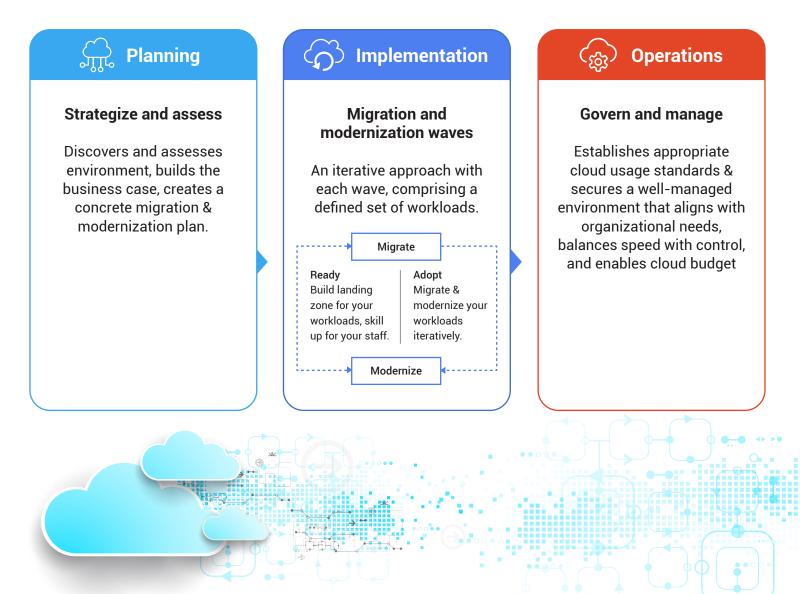

izations adopt a centralized approach to address reusability, standardization, optimization, and data security control in their transformational journey. Additionally, they look to safeguard their ROI against a dynamically evolving technology landscape.

To accomplish this, organizations need an expert and partner to help them manage their cloud strategy and execute an outcome-driven approach.

#### Transform with cloud

WinWire supports organizations at every stage of their cloud journey. We have end-to-end cloud capabilities, tools, and experience to navigate the complexities of cloud migration & optimize once you are on the cloud. We partner with companies to help customers get there faster through our proven and meticulous approach.

#### Stages of migration and modernization journey



#### WinWire's Cloud Capabilities

#### Strategy, Assessment & Roadmap

• Cloud Application Strategy – Develop a detailed strategy to enable organizations for smart and deliberate decisions regarding cloud initiatives.

• Business Goal Assessment – Define and align work streams with a focus on business priorities at each step.

#### **Cloud Transformation & Migration**

• Cloud Infrastructure Transformation – Build, modernize and manage your critical business infrastructure in a secure cloud environment.

• Cloud Native Custom Development – Provides an end-to-end solution to create, build, and deploy a cloud-ready web application in minutes.

• Cloud Application and Modernization – Migrate/Modernize legacy and monolithic business applications to cloud. • Application Migration & Assessmen